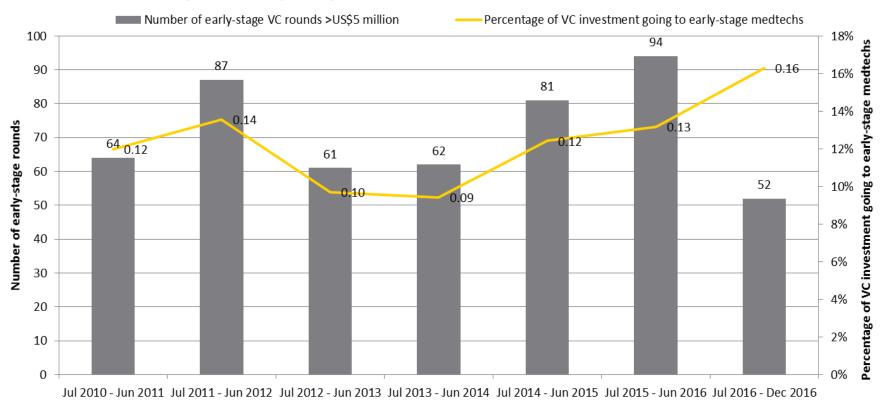

#### VC does again more early stage financings Good news for the future of medtech

Source: EY, Dow Jones VentureSource and Capital IQ. Early-stage rounds are seed-, first- and second-round VC investments.