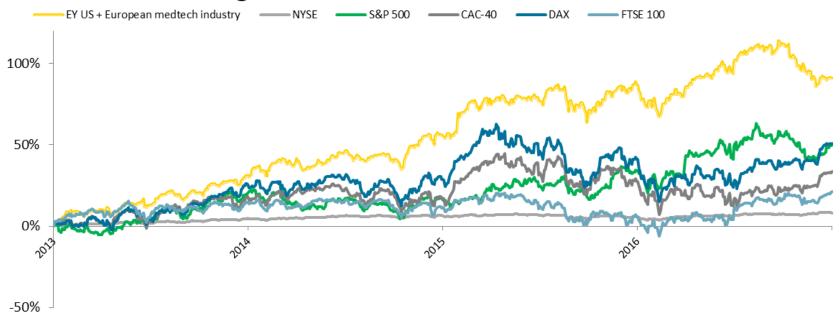

# Medtech still outperforming the broader capital markets

## US and European medtech market capitalization relative to leading indices 2013-H12016