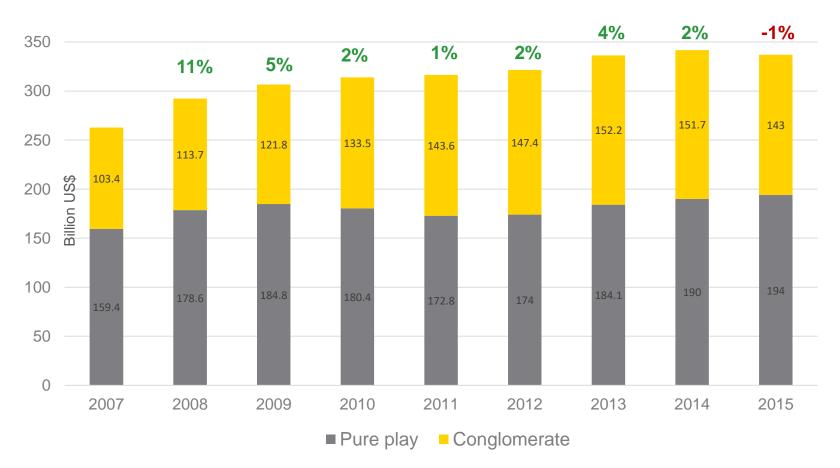

#### Medtech growth isn't sustainable Stagnation of the sector revenue as a whole

Source: EY, Capital IQ and company filings.

### **Overview of the KPIs** USA / Europe combined

| Public company data        | 2015    | 2014    | % change |
|----------------------------|---------|---------|----------|
| Revenues                   | \$337.3 | \$341.3 | -1%      |
| Conglomerates              | \$143.3 | \$151.7 | -6%      |
| Pure-play companies        | \$194.0 | \$189.6 | 2%       |
| Commercial leaders         | \$176.3 | \$172.0 | 2%       |
| Non-commercial leaders     | \$17.7  | \$17.6  | 0.4%     |
| R&D expense                | \$15.0  | \$14.1  | 6%       |
| SG&A expense               | \$65.1  | \$63.3  | 3%       |
| Net income                 | \$13.7  | \$16.2  | -15%     |
| Market capitalization      | \$717   | \$636   | 13%      |
| Number of employees        | 748,300 | 648,300 | 15%      |
| Number of public companies | 455     | 453     | 0.4%     |