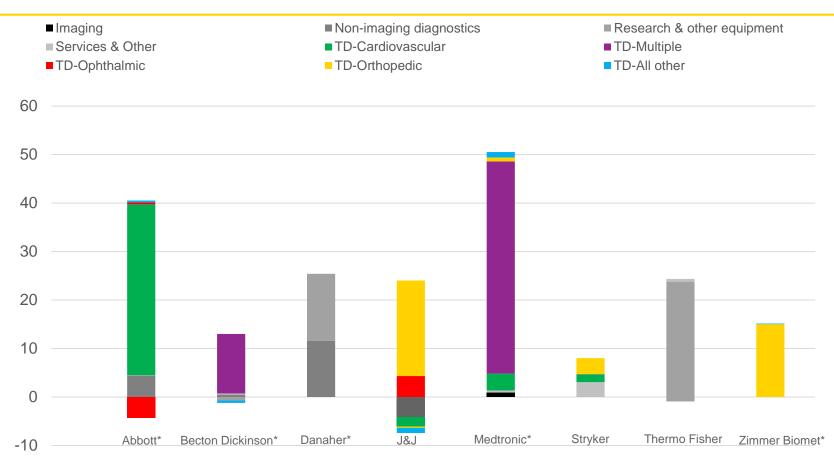

### Focus on Market Leadership Product portfolio and bundled patient solutions/offerings

\*Figures include previous M&As of companies that were later acquired: Abbott (St. Jude Medical), Becton Dickinson (CareFusion), Danaher (Beckman Coulter), Medtronic (Covidien), and Zimmer Biomet (Biomet).

The therapeutic device (TD) category was further subdivided by therapeutic area. TD — Multiple refers to deals that covered multiple therapeutic areas. TD — All other refers to a deal in a therapeutic area other than cardiovascular, ophthalmic or orthopaedic.

Source: EY, Capital IQ and Thomson ONE.