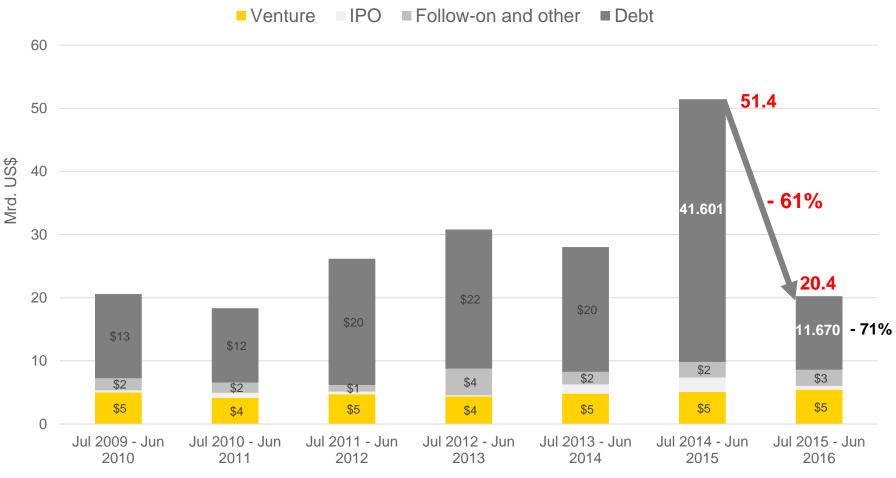

#### **Total financing declines** Less debt due to missing mega deals

Source: EY, BMO Capital Markets, Dow Jones VentureSource and CapitalIQ. Numbers may appear to be inconsistent because of rounding. PIPEs included in "Follow-on and other".

# Mixed financial metrics show an industry in transition ...

- Total medtech revenue contracts 1% due to underperforming conglomerates and F/X headwinds
- Despite flagging revenues, medtech's cumulative market cap outperforms the broader market
- In a period of transition, companies return cash to shareholders, pare back R&D spending
- Financing total is the second lowest since 2010, but venture investment reached a new high of US\$5.6b
- Strong M&A climate driven by need to quickly create scale and strength in therapeutic areas