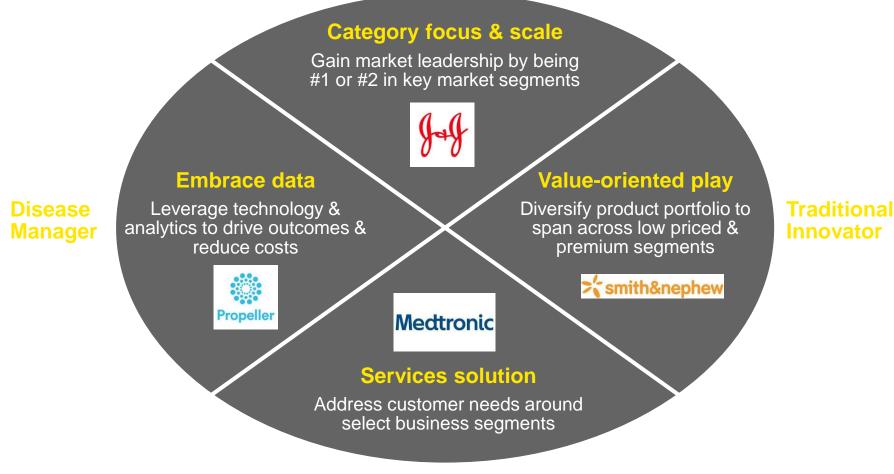

# To reignite growth, medtechs must also rethink their business models

#### **Traditional innovator**

**Efficient producer** 