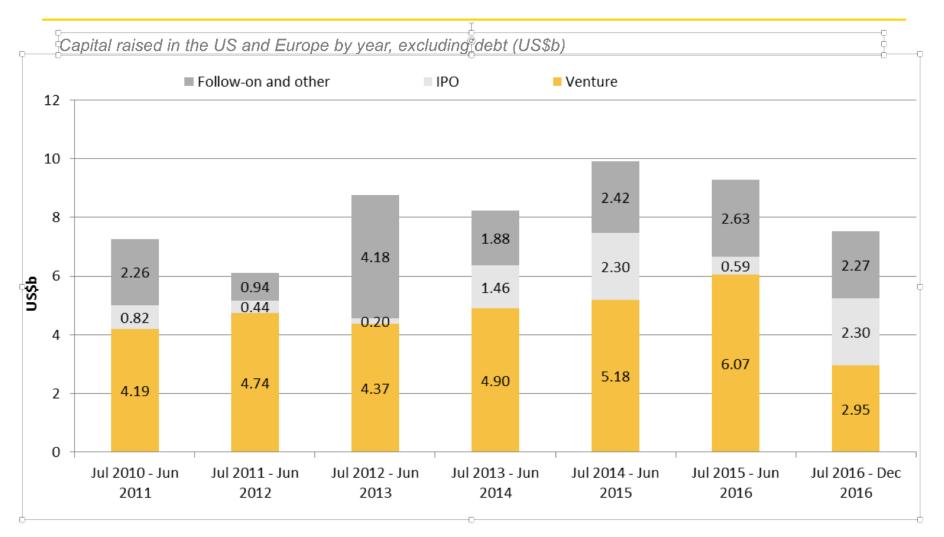

#### **Capital development split in two parts** IPO window volatile – but positive FO / VC raise

EY

Source: EY, BMO Capital Markets, Dow Jones VentureSource and CapitalIQ.

PIPEs included in "Follow-on and other".