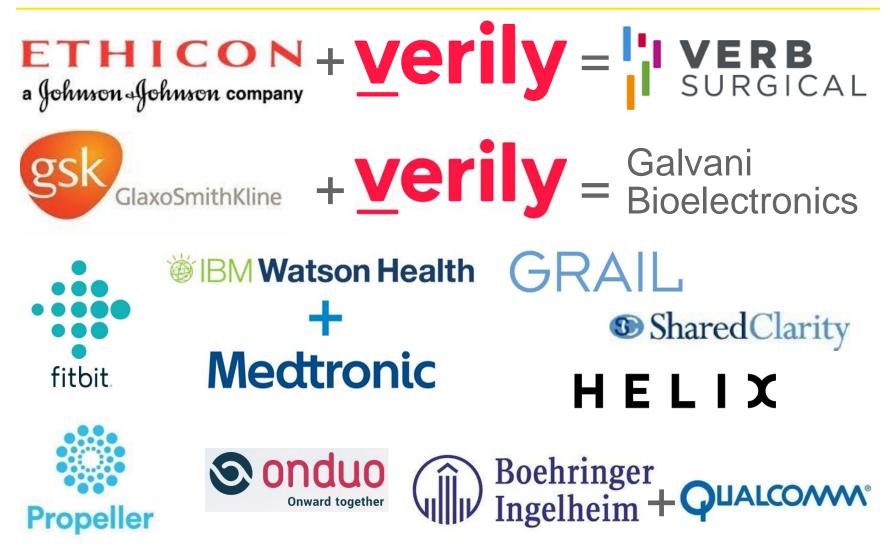

#### New business models

- new partner models (J & J/verily)
- convergence MedTech Healthcare Health IT-therapy
- innovations outside MedTech core area