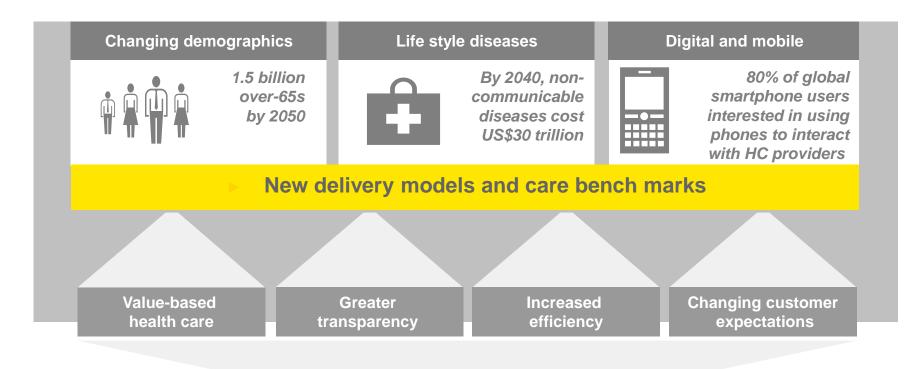

# Mega trends are disrupting health care and medtech business models

#### **Medtech growth challenges**