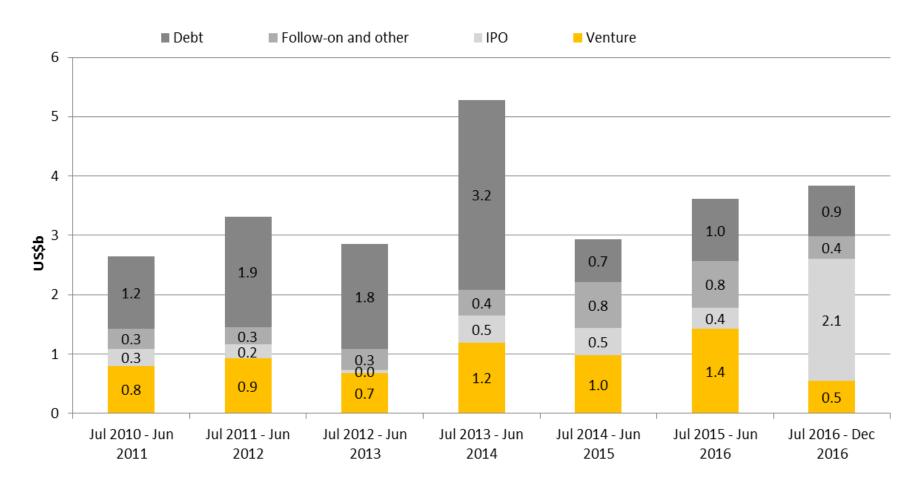

#### **Financing in Europe with positive trends** Increase of VC and debt – IPOs slowing down in EU also

Source: EY, BMO Capital Markets, Dow Jones VentureSource and CapitalIQ. PIPEs included in "Follow-on and other".