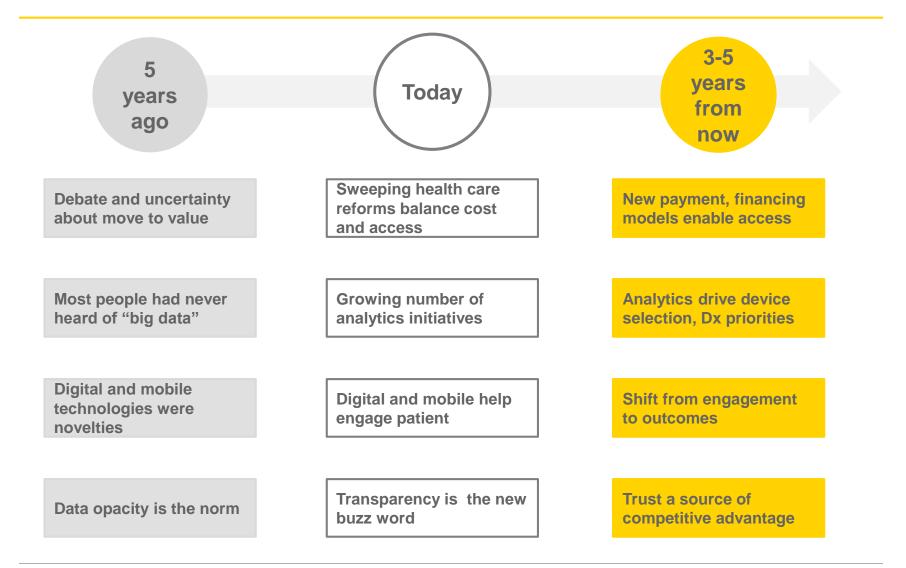

p trends: MedTech industry in transition challenges for the growth of the MedTech



#### MedTech - an industry in transition

- consumer power
- patient outcome
- competition with new players (health IT)
- digitalization

#### New business models

- new partner models (J & J/verily)
- convergence MedTech Healthcare Health IT-therapy
- innovations outside MedTech core area

#### **Portfolio optimization**

- market leadership and depth
- diversification product / service cost

#### Carrier as a negotiating partner

- pricing vs. market penetration
- comparative effectiveness
- bundled payments

#### **Regulatory: successes and challenges**

- higher approval rates for 510 k products
- PMA approvals will increase
- MDR in Europe as a new hurdle?



## The pace of change is accelerating...





# Mixed financial metrics show an industry in transition ...

- Total medtech revenue contracts 1% due to underperforming conglomerates and F/X headwinds
- Despite flagging revenues, medtech's cumulative market cap outperforms the broader market
- In a period of transition, companies return cash to shareholders, pare back R&D spending
- Financing total is the second lowest since 2010, but venture investment reached a new high of US\$5.6b
- Strong M&A climate driven by need to quickly create scale and strength in therapeutic areas



#### **Financial Key Performance Indicators** Where stands the medtech industry?





#### Medtech growth isn't sustainable Stagnation of the sector revenue as a whole





Source: EY, Capital IQ and company filings.



# Medtech still outperforming the bro