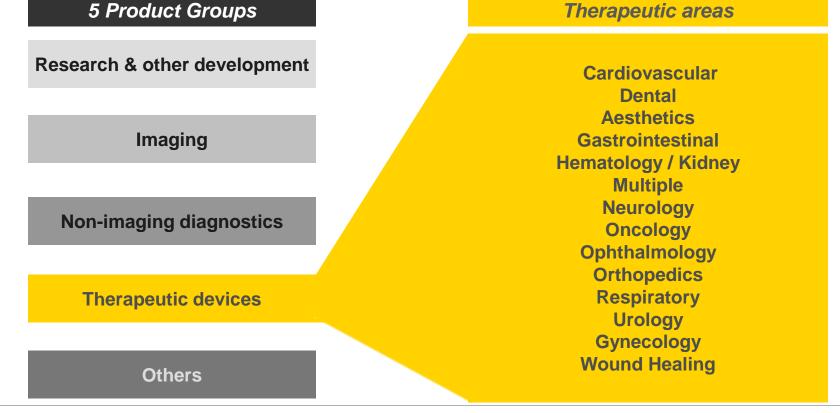

#### **Diversity of the Medtech Industry** Structure and Categories in Pulse 2016

- "Conglomerates" and "Pure-Plays" (only listed companies)
- Product groups and therapeutic areas
- Focus on developments in USA and Europe