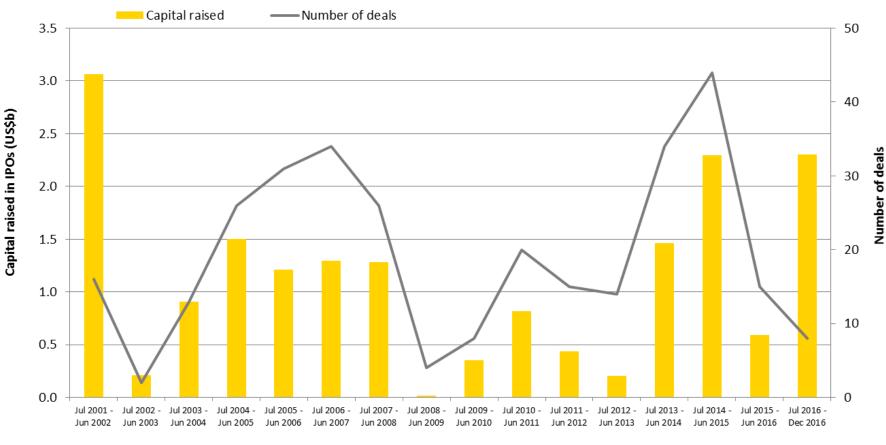

# Treat of IPO firework to extinguish, but largest IPO in 2<sup>nd</sup> half of 2016

#### US and European medical technology IPOs by period

Source: EY, Capital IQ, BioCenutry and VentureSource.

\*Convatec Group raised £1.47 billion through its IPO