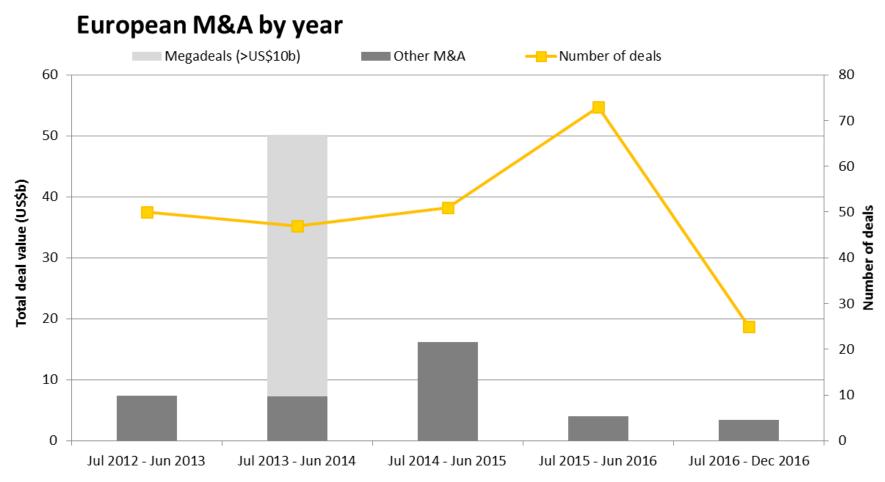

#### **Europe with less M&A-Activity** Less options due to weak financing?

Source: EY, Capital IQ and Thomson ONE

Chart includes deals with value disclosed and in which the acquired company is a European medtech company