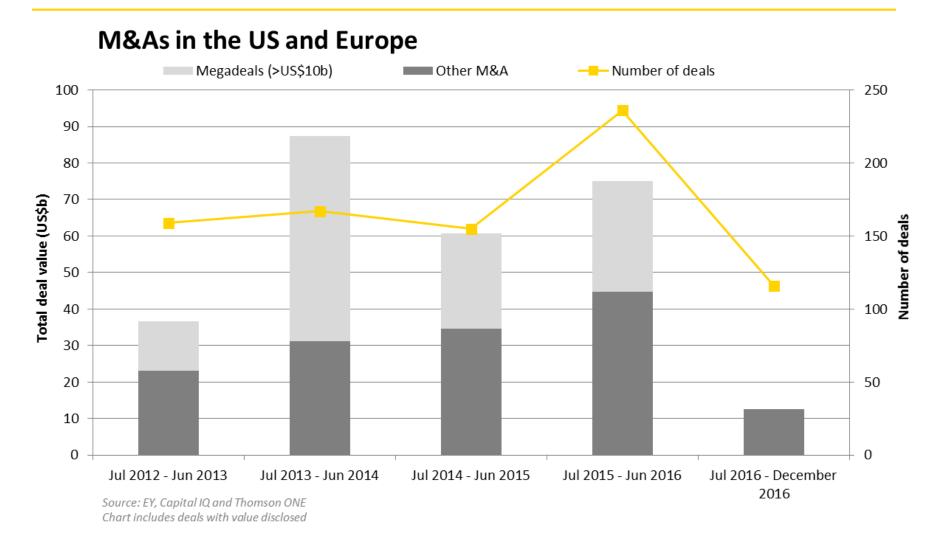

#### **Transactions as Important Strategic Leverage** "Strengthening Strengths" ("PPs") vs. Divestments ("Conglomerates")

Growth by acquisition is still medtech's go-to strategy, one that shows no sign of changing in the near term.

### **Solid M&A-Market (US/EU)** "Strengthening Strengths" ("PPs" ) vs. Divestments ("Conglomerates")