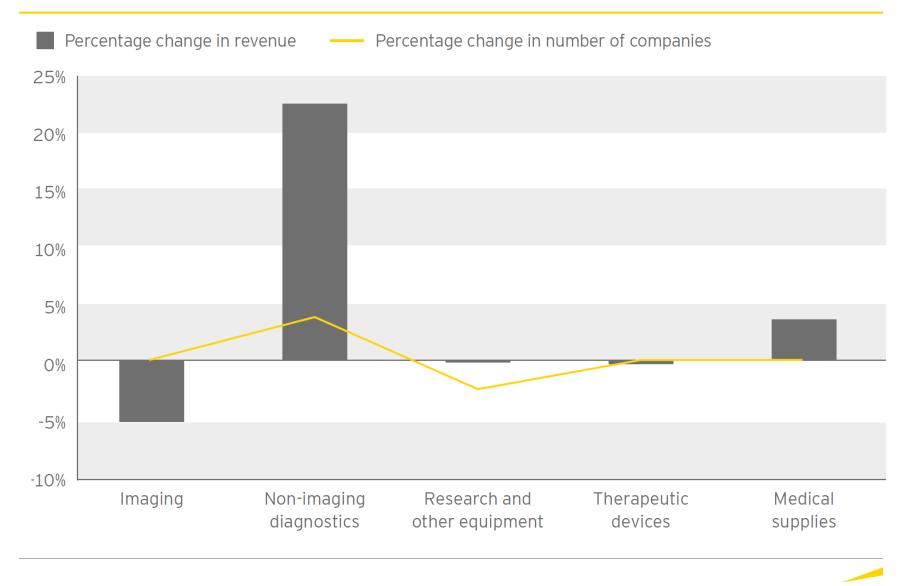

|  |
| SG&A expense                      | \$2.3   | \$2.0   | 12%      | 17%                                                                 |  |
| Net income (loss)                 | \$(0.7) | \$(0.4) | -56%     | NA                                                                  |  |
| Market capitalization             | \$23.9  | \$16.6  | 43%      | 18%                                                                 |  |
| Number of employees               | 23,600  | 13,100  | 80%      | 15%                                                                 |  |
| Number of public companies        | 175     | 179     | -2%      | 88%                                                                 |  |



#### Revenue development of sector Diagnostic as growth driver



## **Financing with sunshine and shadows**





#### **Total financing declines** Less debt due to missing mega deals



Source: EY, BMO Capital Markets, Dow Jones VentureSource and CapitalIQ. Numbers may appear to be inconsistent because of rounding. PIPEs included in "Follow-on and other".



#### **Capital development split in two parts** IPO window volatile – but positive FO / VC raise



EY

Source: EY, BMO Capital Markets, Dow Jones VentureSource and CapitalIQ.

PIPEs included in "Follow-on and other".

Page 15

Pulse of the Industry | Medtech Report 2016

#### VC does again more early stage financings Good news for the future of medtech





Source: EY, Dow Jones VentureSource and Capital IQ. Early-stage rounds are seed-, first- and second-round VC investments.



#### **Financing