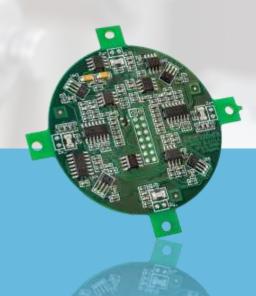

## ≪ PCB ASSEMBLY – A VERSATILE PLUS

- SMD and THT mounting
- Component size down to 0201
- Various series sizes
- Fully automated SMD lines up to 40'000 components/hour
- Inline and stand-alone AOI