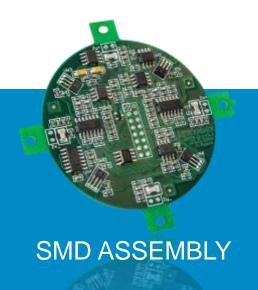

## ≪ PCB ASSEMBLY – A VERSATILE PLUS

- SMD and THT mounting
- Component size down to 0201
- Various series sizes
- Fully automated SMD lines up to 40'000 components/hour
- Inline and stand-alone AOI