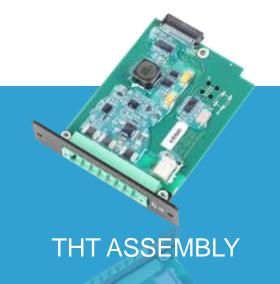

## ≪ PCB ASSEMBLY – A VERSATILE PLUS

- SMD and THT mounting
- Component size down to 0201
- Various series sizes
- Fully automated SMD lines up to 40'000 components/hour
- Inline and stand-alone AOI