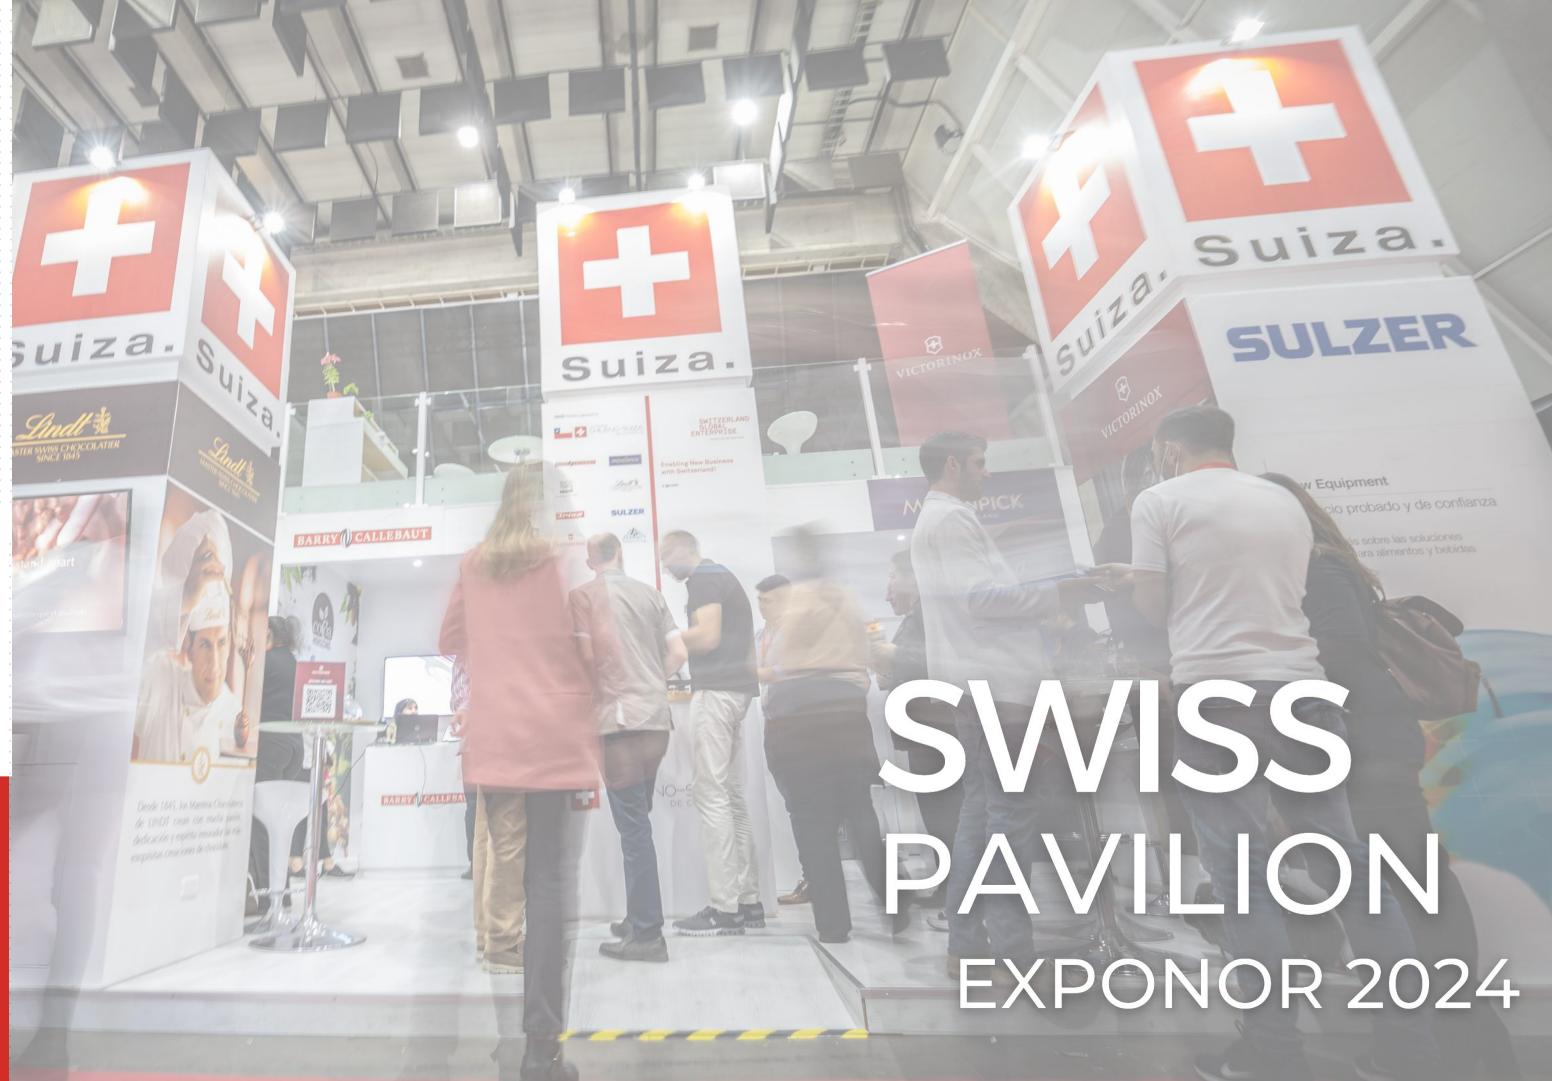

## ANINOVATIVE SWISS PAVILION

- An innovative concept with a 96 square meter open space including eight stands where each company will expose their technologies and innovations.
- It includes a meeting lounge in the center of the pavilion reserved to the members.
- The aim is to create synergies between our members under the attractive swiss brand umbrella.

## ANINNOVATIVE SWISS PAVILION

Exhibitors exhibition area

Meeting area

## ANINNOVATIVE SWISS PAVILION

# ANINNOVATIVE SWISS PAVILION