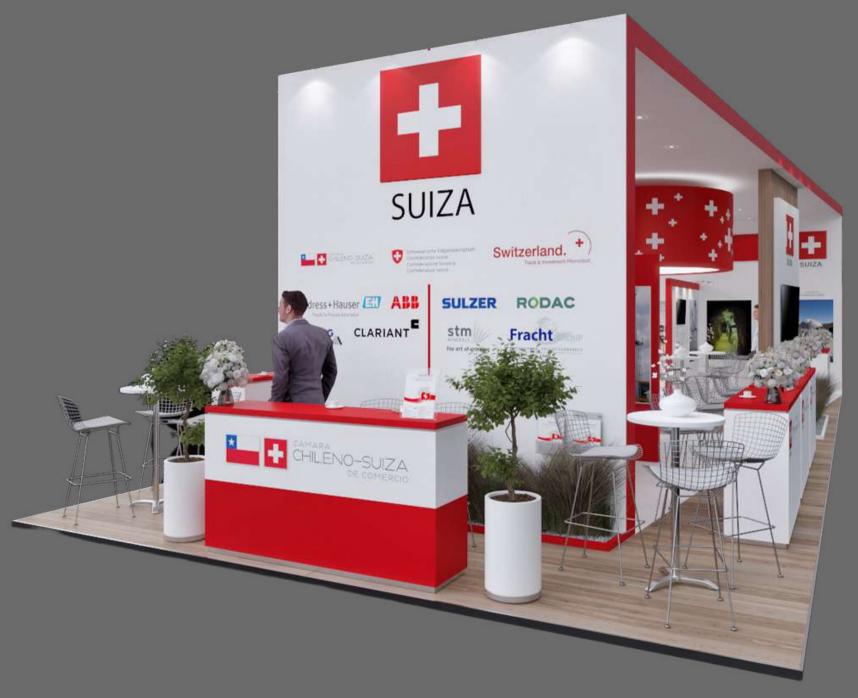

## ANINOVATIVE SWISS PAVILION

- An innovative concept with a 96 square meter open space including eight stands where each company will expose their technologies and innovations.
- It includes a meeting lounge in the center of the pavilion reserved to the members.
- The aim is to create synergies between our members under the attractive swiss brand umbrella.

### STAND 10MT2

### STAND 5MT2