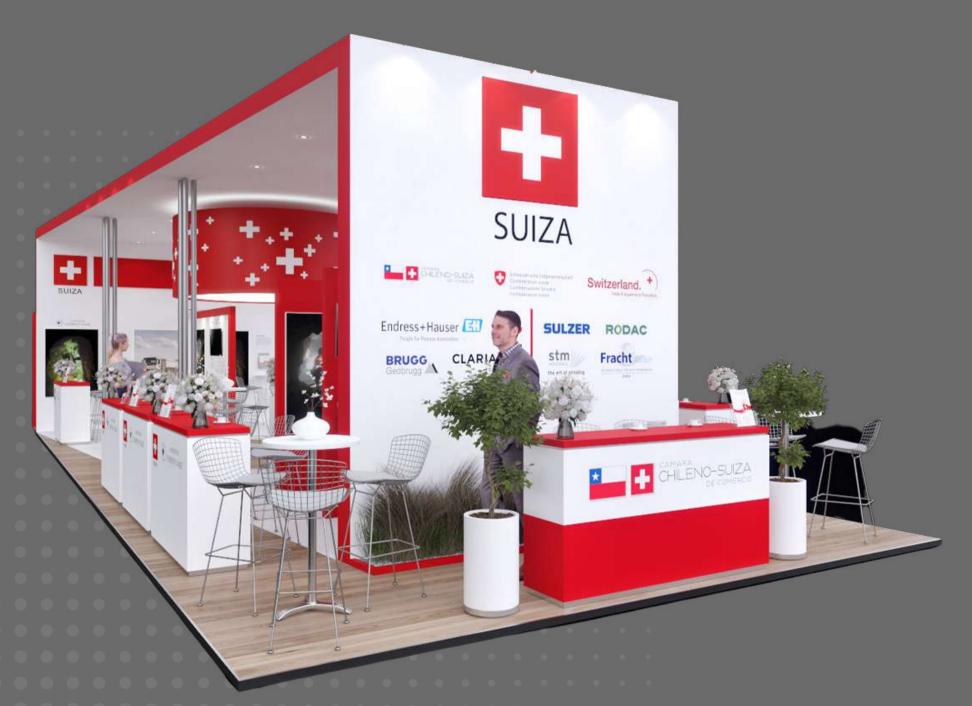

## ANINOVATIVE SWISS PAVILION

- An innovative concept with a 96 square meter open space including eight stands where each company will expose their technologies and innovations.
- It includes a meeting lounge in the center of the pavilion reserved to the members.
- The aim is to create synergies between our members under the attractive swiss brand umbrella.

### STAND 10MT2

### STAND 5MT2