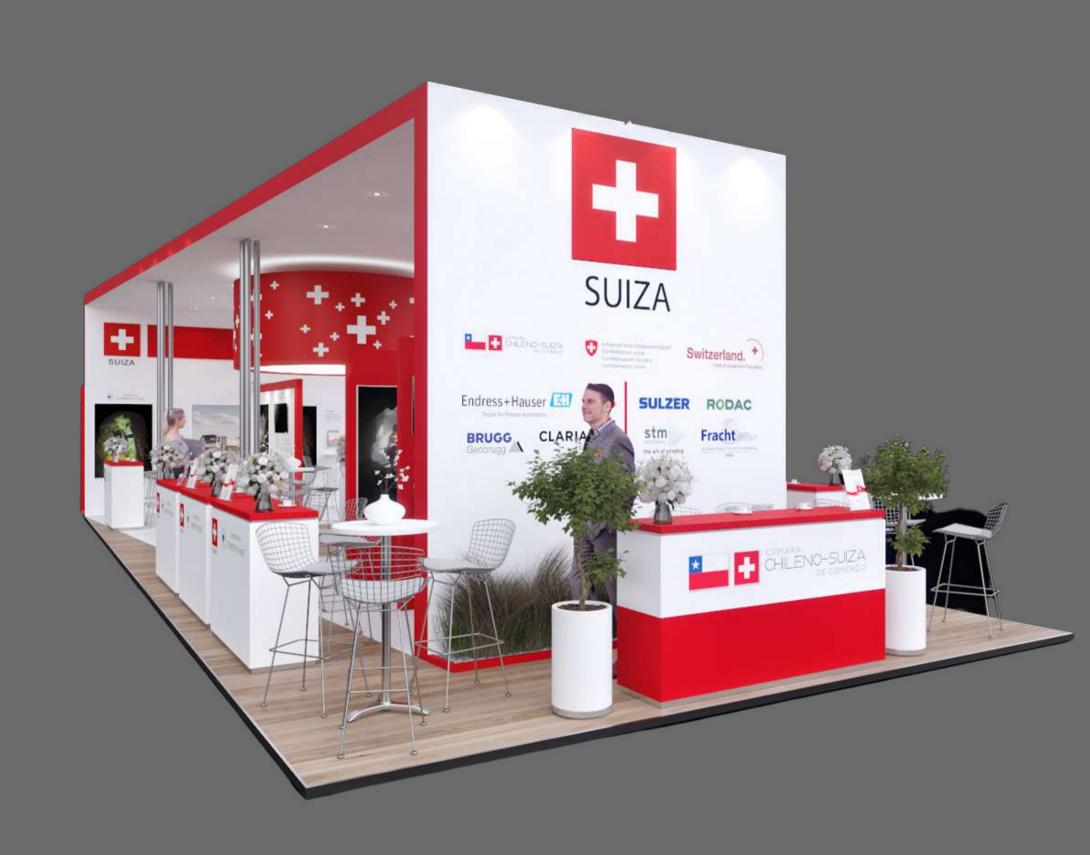

## ANINOVATIVE SWISS PAVILION

- An innovative concept with a 96 square meter open space including eight stands where each company will expose their technologies and innovations.
- It includes a meeting lounge in the center of the pavilion reserved to the members.
- The aim is to create synergies between our members under the attractive swiss brand umbrella.

## ANINNOVATIVE SWISS PAVILION

Exhibitors exhibition area

Meeting area

## ANINNOVATIVE SWISS PAVILION

# ANINNOVATIVE SWISS PAVILION