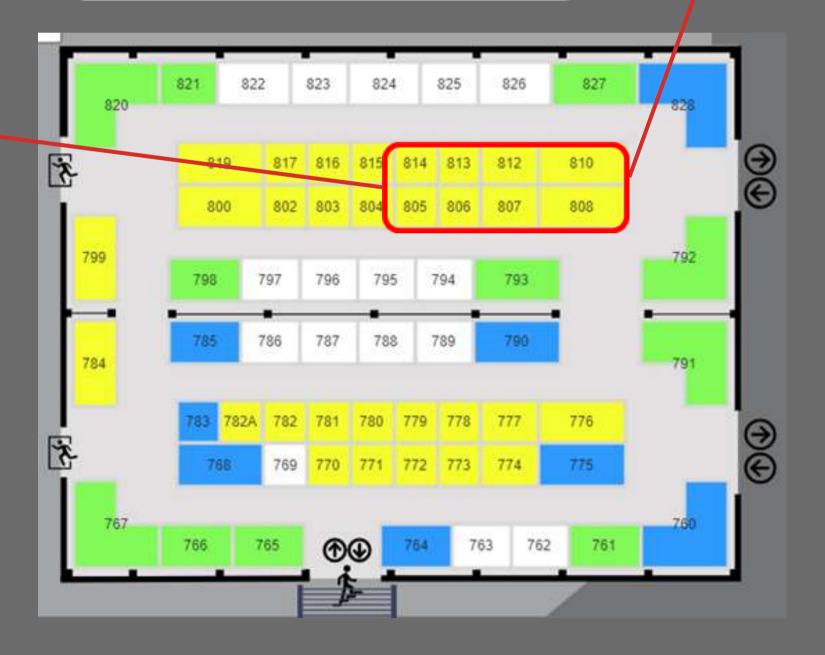

come Dinner for delegation (self paid)

#### Monday 3rd (Antofagasta)

- 9 am Visit trade fair
- 8 pm Swiss / German Reception in hotel in Antofagasta with the German Chamber of Commerce and its companies

#### Tuesday 4th (Antofagasta)

- 9 am Visit trade fair
- All day Visit to energy and mining project





## SWISS PAVILION FRAMEWORK PROGRAM

#### Wednesday 5th (Antofagasta)

- 9 am Visit trade fair
- Technical talk at congress with the Swiss experts
- 5 pm Swiss Mining and Energy Networking Event at Swiss Pavilion

#### Thursday 6th (Santiago - Antofagasta)

- 9 am Visit trade fair
- Technical talk at congress with the Swiss experts
- 3 pm Flight to SCL
- 7 pm Networking Cocktail at the Ambassador's residence in Santiago





## LOCATION



SWISS PAVILION STAND 805-814 STAND 96 M2









# **GENERAL**INFORMATION







+40.500 INDUSTRY PROFESSIONALS

+730 EXHIBITORS AND SPONSORS

+28 DIFFERENT COUNTRIES AT THE FAIR

+112 mil M2 EXHIBITION



## WHAT WE REQUEST FROM THE COMPANIES

- Videos to display on the screen of the designated space (mp4 format).
- Company logo (ai format. and png.)
- Graphics with the measures requested by the producer (illustrator format).
- Details of company representatives.
- Information about the best practices, innovations, news about the products and services or any other relevant element to highlight during the Fair, to publish in our social networks and deliver to the fair's communications.

# PRICES ALL INCLUDED

Space of 10 mt2
Space of 5 mt2
Logo participation

360 UF (+ IVA) 230 UF (+ IVA) 100 UF (+ IVA)





### CONTACT

Isidora Pé