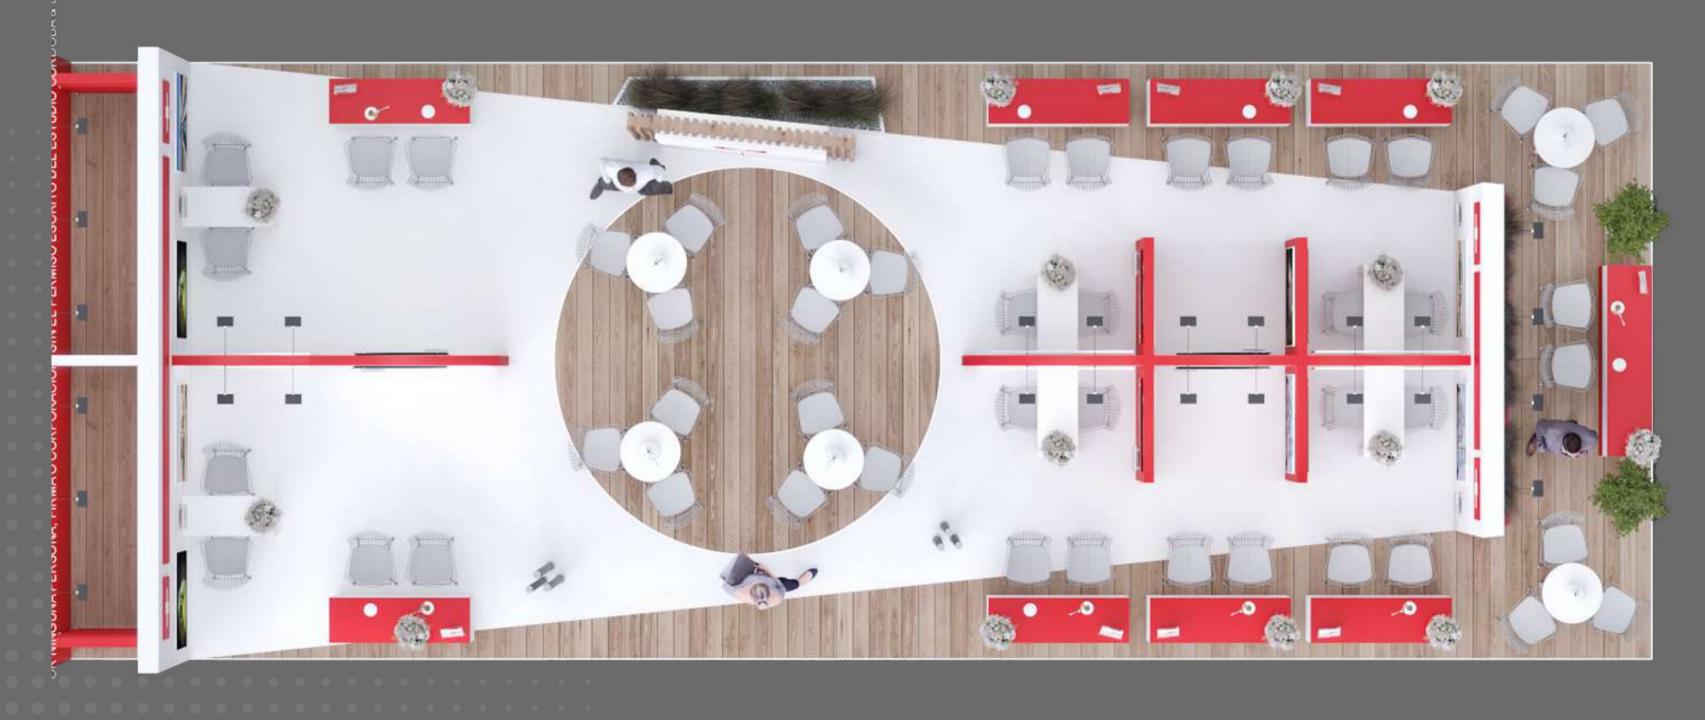

## ANINOVATIVE SWISS PAVILION

- An innovative concept with a 96 square meter open space including eight stands where each company will expose their technologies and innovations.
- It includes a meeting lounge in the center of the pavilion reserved to the members.
- The aim is to create synergies between our members under the attractive swiss brand umbrella.

## ANINNOVATIVE SWISS PAVILION

Exhibitors exhibition area

Meeting area

## LOCATION

SWISS PAVILION STAND 805-814 STAND 96 M2