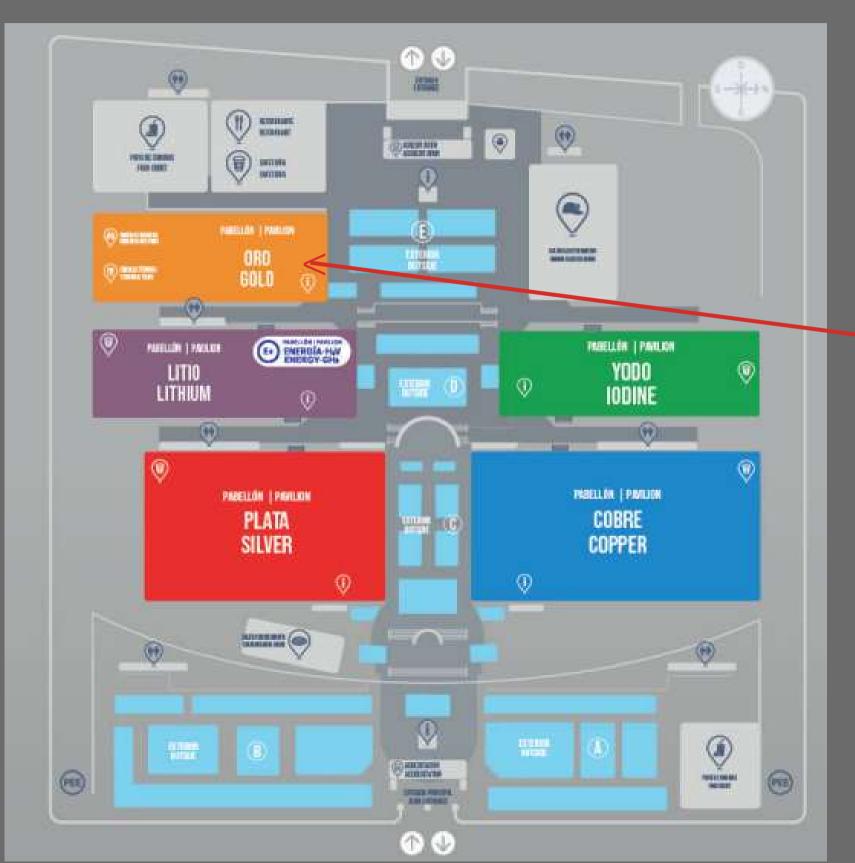

asta)

- Flight to ANF
- 8 pm Briefing and Welcome Dinner for delegation (self paid)

#### Monday 3rd (Antofagasta)

- 9 am Visit trade fair
- 8 pm Swiss / German Reception in hotel in Antofagasta with the German Chamber of Commerce and its companies

#### Tuesday 4th (Antofagasta)

- 9 am Visit trade fair
- All day Visit to energy and mining project





## SWISS PAVILION FRAMEWORK PROGRAM

#### Wednesday 5th (Antofagasta)

- 9 am Visit trade fair
- Technical talk at congress with the Swiss experts
- 5 pm Swiss Mining and Energy Networking Event at Swiss Pavilion

#### Thursday 6th (Santiago - Antofagasta)

- 9 am Visit trade fair
- Technical talk at congress with the Swiss experts
- 3 pm Flight to SCL
- 7 pm Networking Cocktail at the Ambassador's residence in Santiago





## LOCATION



SWISS PAVILION STAND 805-814 STAND 96 M2









# **GENERAL**INFORMATION







+40.500 INDUSTRY PROFESSIONALS

+730 EXHIBITORS AND SPONSORS

+28 DIFFERENT COUNTRIES AT THE FAIR

+112 mil M2 EXHIBITION



## WHAT WE REQUEST FROM THE COMPANIES

- Videos to display on the screen of the designated space (mp4 format).
- Company logo (ai format. and png.)
- Graphics with the measures requested by the producer (illustrator format).
- Details of company representatives.
- Information about the best practices, innovations, news about the products and services or any other relevant element to highlight during the Fair, to publish in our social networks and deliver to the fair's communications.

# PRICES ALL INCLUDED

Space of 10 mt2
Space of 5 mt2
Logo participation

360 UF (+ IVA) 230 UF (+ IV