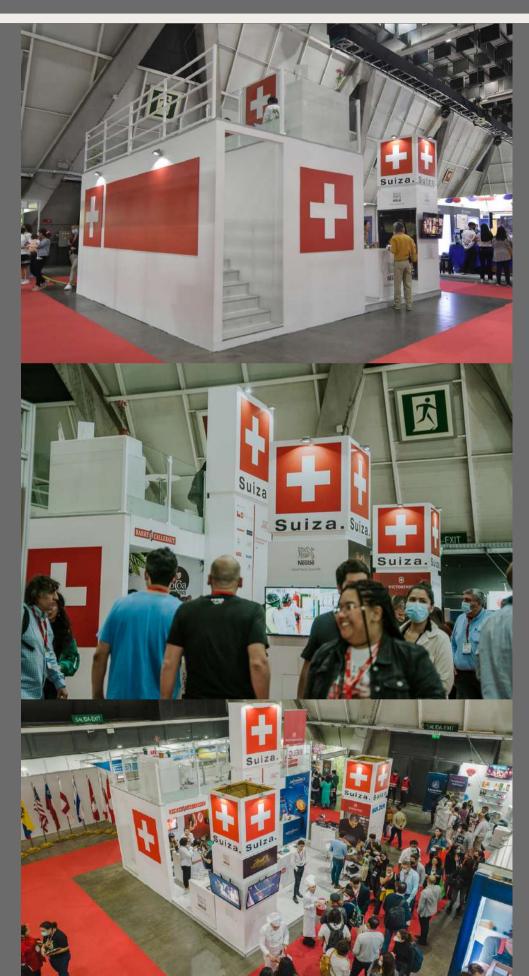

nday 2nd (Antofagasta)

- Flight to ANF
- 8 pm Briefing and Welcome Dinner for delegation (self paid)

#### Monday 3rd (Antofagasta)

- 9 am Visit trade fair
- 8 pm Swiss / German Reception in hotel in Antofagasta with the German Chamber of Commerce and its companies

#### Tuesday 4th (Antofagasta)

- 9 am Visit trade fair
- All day Visit to energy and mining project





## SWISS PAVILION FRAMEWORK PROGRAM

#### Wednesday 5th (Antofagasta)

- 9 am Visit trade fair
- Technical talk at congress with the Swiss experts
- 5 pm Swiss Mining and Energy Networking Event at Swiss Pavilion

#### Thursday 6th (Santiago - Antofagasta)

- 9 am Visit trade fair
- Technical talk at congress with the Swiss experts
- 3 pm Flight to SCL
- 7 pm Networking Cocktail at the Ambassador's residence in Santiago





## LOCATION



SWISS PAVILION STAND 805-814 STAND 96 M2









# **GENERAL**INFORMATION







+40.500 INDUSTRY PROFESSIONALS

+730 EXHIBITORS AND SPONSORS

+28 DIFFERENT COUNTRIES AT THE FAIR

+112 mil M2 EXHIBITION



## WHAT WE REQUEST FROM THE COMPANIES

- Videos to display on the screen of the designated space (mp4 format).
- Company logo (ai format. and png.)
- Graphics with the measures requested by the producer (illustrator format).
- Details of company representatives.
- Information about the best practices, innovations, news about the products and services or any other relevant element to highlight during the Fair, to publish in our social networks and deliver to the fair's communications.

# PRICES ALL INCLUDED

Space of 10 mt2
Space of 5 mt2
Logo participation

360 UF (+