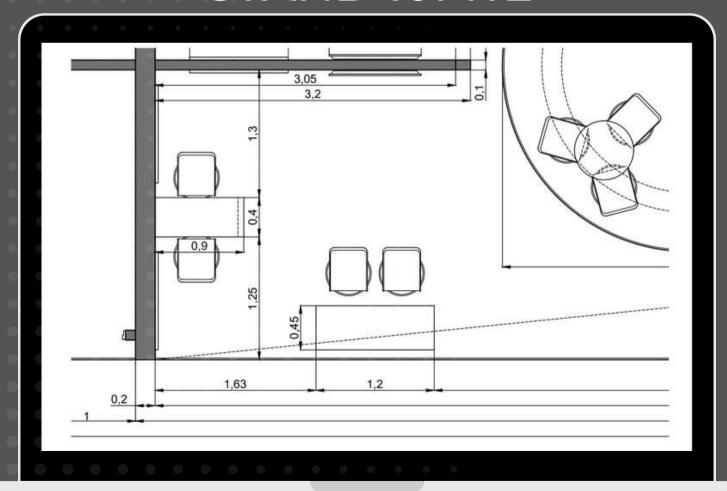

#### **CONTACT**

**Isidora Pérez de la Carrera Projects Director**Swiss Chilean Chamber of

Commerce +569 84245<u>385</u>

<u>ipdelacarrera@swisschile.cl</u>





## ANINOVATIVE SWISS PAVILION

- An innovative concept with a 96 square meter open space including eight stands where each company will expose their technologies and innovations.
- It includes a meeting lounge in the center of the pavilion reserved to the members.
- The aim is to create synergies between our members under the attractive swiss brand umbrella.





## ANINNOVATIVE SWISS PAVILION

Exhibitors exhibition area

Meeting area



## ANINNOVATIVE SWISS PAVILION





# ANINNOVATIVE SWISS PAVILION







# ANINNOVATIVE SWISS PAVILION

### STAND 10MT2



### STAND 5MT2





## ANINNOVATIVE SWISS PAVILION

### STAND 10MT2



### STAND 5MT2





# SWISS PAVILION SERVICES

#### THE SERVICES THAT ARE INCLUDED:

- Framework program with the Swiss Business Hub and the Swiss Embassy.
- Permanent service & support during the fair, by the chamber.
- Logistics and coordination with the Fair.
- Production of the stand, furniture and assembly of the corporate image of your company.
- General services at the stand for electricity, Wi-Fi, cleaning and security.
- Transportation service from the NH hotel to the fair (and vice versa).
- Coordination for exhibitor credentials and courtesy tickets.
- Communication strategy and social media of the Chamber.
- Additional services and permanent support during fair days.

INAUGURATION & COCKTAIL WITH THE SWISS EMBASSY, SWISS BUSINESS HUB AND OTHER AUTHORITIES.





### SWISS PAVI