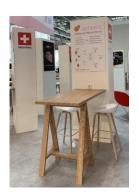

#### CHF 4'500.-

- 1 table 70x120x110 cm. 2 stools ٠
- 1 graphic column, 80x40x250 cm ٠
- 1 exhibitor graphic, 70x100 cm ٠
- Power connection / incl. consumption ٠
- Internet access (2Mbps) ٠
- Basic cleaning ٠
- Entry into the online exhibitor directory ٠
- 1 Speaking Slot in the MEDICA CONNECTED ٠ HEALTHCARE FORUM
- S-GE service package (pre-show exhibitor ٠ workshop, pre-show support and on-site organization of your presence, 1 hour consulting by S-GE start-up expert)
- Max 2 staff at your booth
- Application deadline: 10 Sept 2021 or depending on availability of the trade fair

# Impressions Swiss Corner at Start-up Park 2019