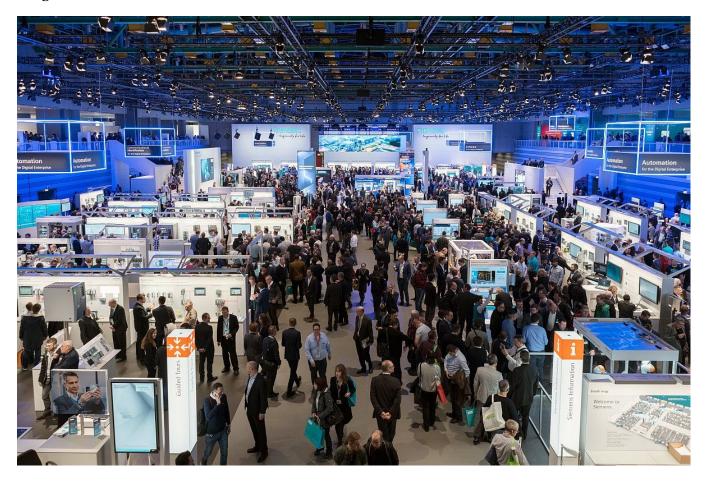

#### SPS Italia – Smart Production Solutions

Since 2011, SPS Italia is the highlight event for the intelligent, digital and sustainable industry. SPS Italia is the annual appointment to discuss the most challenging issues of tomorrow's industry, recognized as a reference point for the Italian manufacturing sector. The next edition will take place in Parma from **28 to 30 May 2024**. The format is organized by Messe Frankfurt Italia.

#### Key figures from 2023 edition:

- ✓ 38'000 visitors
- ✓ 812 Exhbitors