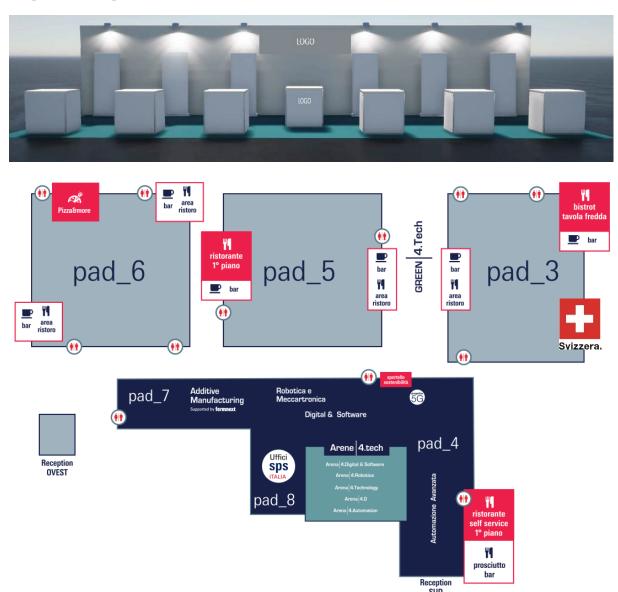

|
| Pharma/Cosmetics/Medical       | 4,5%    |
| Logistics/Handling             | 4,3%    |

## 2. Offered Service(s)

#### What we offer

The Swiss Business Hub Italy will feature the second collective Swiss presence in hall 3.

Exhibition hall 3 will welcome the best of automation technologies and digital solutions at the service of the transformation of industry towards 4.0 and 5.0.

Swiss companies from the respective sectors are welcome to participate in a shared Swiss space with the aim to favour business opportunities and finding new partners. The collective booth is a plug & play solution and is furnished with

- Desk, chair, a front banner, lights
- Marketing on own social media
- Support before and during event
- Individual Logo and Switzerland Logo

#### Proposal of set up



#### **Images**



#### MARKETING SUPPORT ABROAD / EVENT SUPPORT

Project schedule SPS Italy 28 – 30 May 2024

**31 December 2023:** deadline for confirmation (signed offer) **31 January 2024:** Definition of participants and informative call

March 2024: exhibitor call (logistics)

#### **PACKAGES**

Besides surface, your package inleudes relevant furniture according to the general look and feel of the space

- Individual Desk
- Chair
- Visual back banner / Logo
- Overall branding Switzerland
- Lights
- Pitch to the workshop

<sup>\*</sup>Further services may be requested and quoted separately

## 3. Team

#### **SWITZERLAND GLOBAL ENTERPRISE**

As a non-profit organization granted a mandate by the Swiss Confederation (State Secretariat for Economic Affairs, SECO), we accompany your ent